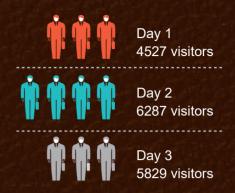

# 24-26 JULY 2025

ICCB, DHAKA, BANGLADESH



## 9th International Trade show on

Leather & Footwear Machinery, Components & Accessories, Tanning Technology, Leather & Leather Goods, Dyes & Chemicals, CAD/CAM Systems, Artificial Leather/ Synthetic Leather, Microfiber, Raw Materials, Equipments etc.















www.blfexpo.com

## 8th International Leather & Footwear expo 2024 Post show report

## Purpose of Visit (Multiple Answers)





### **By Business Category**

| 23% | Footwear  |
|-----|-----------|
|     | Exporters |















## **VISITOR PROFILE**

- Top Management and Technical personal from the members of South Asian Country's Footwear Manufacturer & Tanners Association.
- Bangladesh Footwear Manufacturer, Leather & Leather Products Technologist Association Members.
- Components and Accessories, Designers, Brand Owners, Product Developers.
- Bangladesh Hides and Skin Merchants Association Members
- Leather Goods & Footwear Manufacturers.
- Finished Leather, Leather Goods and Footwear Exporters.
- Bangladesh Indenting Associations Members.
- Leather Garments.
- Handbags, Leather Goods and Travel ware.
- Importers and Distributors of Leather and Synthetic Materials.
- Buying House/Buying Agent.
- Trade Bo